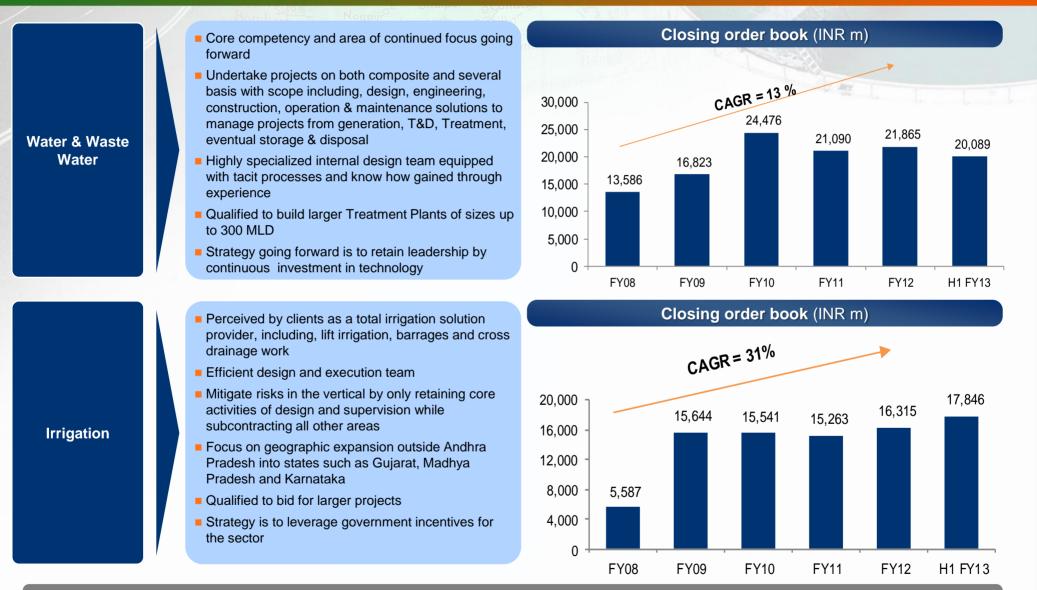

#### **Closing order book** (INR m)

- Focus remains on construction of large institutional buildings
   Inbuilt processes to attain supergios across various
  - Inbuilt processes to attain synergies across various verticals and rely on a pool of qualified subcontractors for efficient execution
- Core competency remains focusing on efficient planning
- Strategy is to mechanize processes where specialized manpower is required, thereby, improving operating margins

#### Roads

- Focus remains on roads with technically challenging projects in difficult terrain
- Revenue certain mode:
  - Annuity projects preferred
  - Alternatively, conservative toll assumptions
- Earned bonus for early completion

#### Case study: Hyderabad Ring Road

- Design, construction, operation and maintenance of 8 lane expressway under phase IIA of outer ring road project in Hyderabad
- Stretching over a length of 12.63 km between Tukkaguda and Shamshabad was completed by November 2009, 6 months ahead of scheduled completion
- Revenue model:
  - Fixed semi-annuities on a BOT basis
  - Semi- annuities of INR315.0m for a period of 12.5 years
- Execution efficiency demonstrated by:
  - Control over aggregates through rights on quarries
  - Control over pilferage and logistics through global fencing technology on vehicles
  - Control over core actively by investing in bitumen mixers and layers
  - Subcontracting non-core activities through productivity oriented contracts