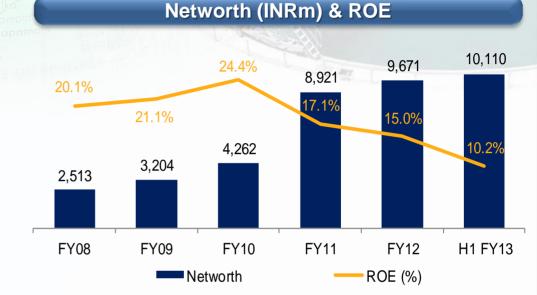

# Net Worth Details of Key Subsidiaries

| S. No. | Company                                         | Net Worth (INR m)<br>30 <sup>th</sup> September 2012 |
|--------|-------------------------------------------------|------------------------------------------------------|
| 1      | MDDA Ramky IS Bus Terminal Ltd                  | 108.90                                               |
| 2      | Gwalior Bypass Project Ltd                      | 923.62                                               |
| 3      | Ramky Elsamex Hyderabad Ring Road Ltd           | 423.81                                               |
| 4      | Srinagar Banihal Expressway Ltd.                | 3.65                                                 |
| 5      | Sehore Kosmi Tollways Limited                   | 9.42                                                 |
| 6      | Hospet Chatradurga Tollways Limited             | -1.44                                                |
| 7      | Agra Etawah Tollways Limited                    | -0.32                                                |
| 8      | N.A.M. Expressway Limited                       | 3089.96                                              |
| 9      | Jorabat Shillong Expressway Limited             | 409.09                                               |
| 10     | Jabalpur Patan Shahpura Tollways Limited        | 0.45                                                 |
| 11     | Ramky Towers Ltd                                | 309.61                                               |
| 12     | Ramky Enclave Ltd                               | 190.18                                               |
| 13     | Ramky Pharmacity (India) Ltd                    | 1351.67                                              |
| 14     | Ramky Herbal & Medicinal Park (Chattisgarh) Ltd | 14.25                                                |
| 15     | Ramky Food Park (Chattisgarh) Ltd               | 12.13                                                |
| 16     | Naya Raipur Gems & Jewellery SEZ Ltd            | 32.13                                                |
| 17     | Ramky MIDC Agro Processing Park Ltd.            | 65.62                                                |
| 18     | Ramky Multiproduct Industrial Park Ltd.         | 600.22                                               |
| 19     | Ramky Food park (Karnataka) Ltd.                | 0.47                                                 |
| 20     | Ramky Engineering and Consulting Services (FZC) | 1510.61                                              |
| 21     | Frank Lloyd Tech Management Services Limited    | 0.14                                                 |