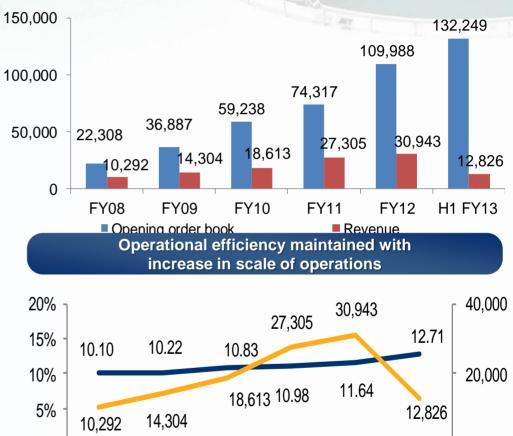

Prefer hiring non-core equipment machinery

Execution keeping pace with order book (INR m)

contracts Create pre-bid tie ups for key commodities

- Build long term vendor relationships for effective procurement
- Continued access to debt
- Limited dilution of stock and improved access to capital markets

Money

Capital to support future growth

Note: Ramky standalone financials

**FY08** 

**FY09** 

**FY10** 

EBITDA margin

**FY 11** 

# Key Financials – P&L

| Standalone     | financials | Negpur <sup>on</sup> Junaga | th penika |        |        |          |
|----------------|------------|-----------------------------|-----------|--------|--------|----------|
| INR (Millions) | FY 08      | FY 09                       | FY 10     | FY 11  | FY 12  | H1 FY 13 |
| Revenue **     | 10292      | 14304                       | 18613     | 27305  | 30,943 | 12826    |
| Growth rate    | 44.73%     | 38.98%                      | 30.12%    | 46.70% | 13.32% | 8.28%    |
| EBITDA         | 1039       | 1462                        | 2016      | 2999   | 3602   | 1633     |
| EBITDA margin  | 10.10%     | 10.22%                      | 10.83%    | 10.98% | 11.64% | 12.73%   |
| PBT            | 702        | 835                         | 1285      | 2122   | 2134   | 671      |
| PBT margin     | 6.82%      | 5.84%                       | 6.90%     | 7.77%  | 6.90%  | 5.23%    |
| PAT            | 516        | 645                         | 1027      | 1574   | 1437   | 439      |
| PAT margin     | 5.01%      | 4.51%                       | 5.52%     | 5.76%  | 4.64%  | 3.43%    |
| Consolidate    | d financia | S                           |           |        |        |          |
| INR (Millions) | FY 08      | FY 09                       | FY 10     | FY 11  | FY 12  | H1 FY 13 |
| Revenue **     | 11164      | 15560                       | 21631     | 31470  | 39340  | 16329    |
| Growth rate    | 51.19%     | 39.38%                      | 39.02%    | 45.49% | 25.01% | 5.24%    |
| EBITDA         | 1235       | 2106                        | 3103      | 4593   | 6291   | 3009     |
| EBITDA margin  | 11.06%     | 13.53%                      | 14.35%    | 14.59% | 15.99% | 18.43%   |
| PBT            | 868        | 1301                        | 1902      | 2960   | 3474   | 1382     |
| PBT margin     | 7.78%      | 8.36%                       | 8.79%     | 9.41%  | 8.83%  | 8.46%    |
| PAT            | 522        | 833                         | 1288      | 2061   | 2441   | 866      |
| PAT margin     | 4.68%      | 5.35%                       | 5.95%     | 6.55%  | 6.20%  | 5.31%    |