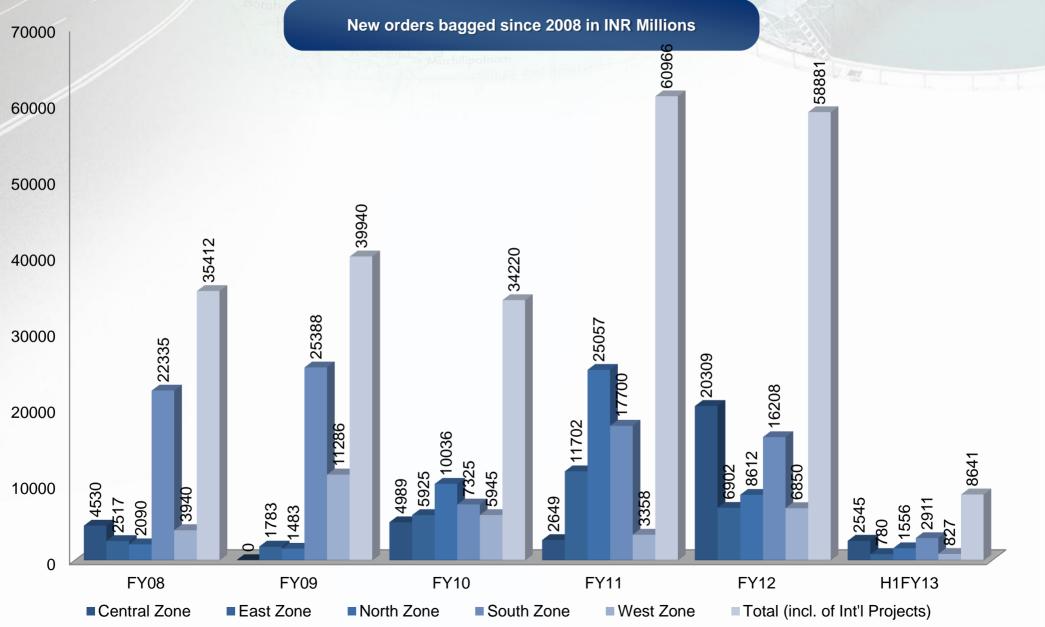

Ramky's pan-India presence increases diversification and positions us uniquely amongst competitors

No single sector has significant share of order book

**Diversified Focus – Revenue** 

3

Note: Revenue as of 30th September, 2012 [Standalone excl. of WIP]

No single sector has significant share of FY2013 revenue