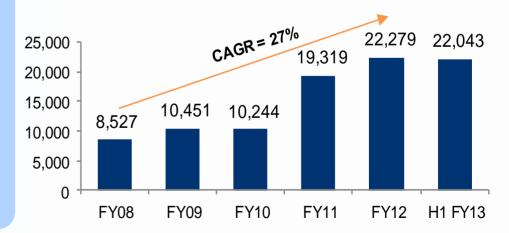

#### Roads

- Focus remains on roads with technically challenging projects in difficult terrain
- Revenue certain mode:
  - Annuity projects preferred
  - Alternatively, conservative toll assumptions
- Earned bonus for early completion

#### Case study: Hyderabad Ring Road

- Design, construction, operation and maintenance of 8 lane expressway under phase IIA of outer ring road project in Hyderabad
- Stretching over a length of 12.63 km between Tukkaguda and Shamshabad was completed by November 2009, 6 months ahead of scheduled completion
- Revenue model:
  - Fixed semi-annuities on a BOT basis
  - Semi- annuities of INR315.0m for a period of 12.5 years
- Execution efficiency demonstrated by:
  - Control over aggregates through rights on quarries
  - Control over pilferage and logistics through global fencing technology on vehicles
  - Control over core actively by investing in bitumen mixers and layers
  - Subcontracting non-core activities through productivity oriented contracts