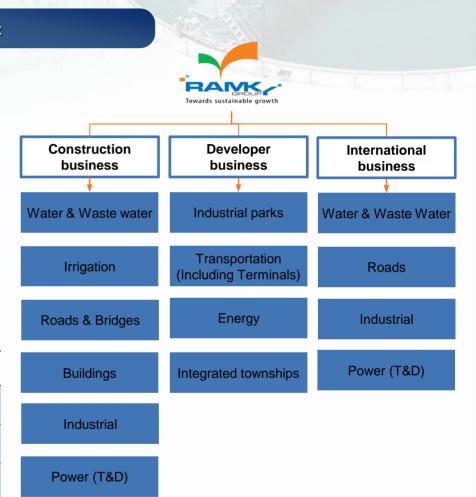

#### Ramky snapshot

- Ramky Infrastructure Limited ("Ramky" or the "Company"), is an integrated construction and infrastructure development and management company with a multinational presence
- Ramky operates in three principal business modes:
  - Construction business
  - Developer business which is operated through 20 Subsidiaries and 4 Associates
  - International business which is operated through 100% wholly owned subsidiary
- Ramky is promoted by first generation promoters, Alla Ayodhya Rami Reddy and Y. R. Nagaraja, and managed by professional board and experienced professionals team.
- Addition of Order Book for the 6 months ended September 30<sup>th</sup>, 2012 was INR 8641m
- Track record of robust growth attained by a diversified portfolio of projects: