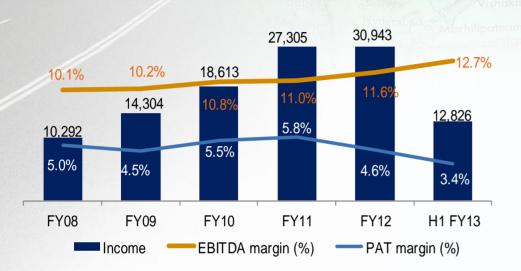

**Strong Financial Profile** 

Income (INR m) and EBITDA margin

# Key Financials – P&L

| Standalone     | financials | Negpur <sup>on</sup> Junaga | th penika |        |        |          |
|----------------|------------|-----------------------------|-----------|--------|--------|----------|
| INR (Millions) | FY 08      | FY 09                       | FY 10     | FY 11  | FY 12  | H1 FY 13 |
| Revenue **     | 10292      | 14304                       | 18613     | 27305  | 30,943 | 12826    |
| Growth rate    | 44.73%     | 38.98%                      | 30.12%    | 46.70% | 13.32% | 8.28%    |
| EBITDA         | 1039       | 1462                        | 2016      | 2999   | 3602   | 1633     |
| EBITDA margin  | 10.10%     | 10.22%                      | 10.83%    | 10.98% | 11.64% | 12.73%   |
| PBT            | 702        | 835                         | 1285      | 2122   | 2134   | 671      |
| PBT margin     | 6.82%      | 5.84%                       | 6.90%     | 7.77%  | 6.90%  | 5.23%    |
| PAT            | 516        | 645                         | 1027      | 1574   | 1437   | 439      |
| PAT margin     | 5.01%      | 4.51%                       | 5.52%     | 5.76%  | 4.64%  | 3.43%    |
| Consolidate    | d financia | S                           |           |        |        |          |
| INR (Millions) | FY 08      | FY 09                       | FY 10     | FY 11  | FY 12  | H1 FY 13 |
| Revenue **     | 11164      | 15560                       | 21631     | 31470  | 39340  | 16329    |
| Growth rate    | 51.19%     | 39.38%                      | 39.02%    | 45.49% | 25.01% | 5.24%    |
| EBITDA         | 1235       | 2106                        | 3103      | 4593   | 6291   | 3009     |
| EBITDA margin  | 11.06%     | 13.53%                      | 14.35%    | 14.59% | 15.99% | 18.43%   |
| PBT            | 868        | 1301                        | 1902      | 2960   | 3474   | 1382     |
| PBT margin     | 7.78%      | 8.36%                       | 8.79%     | 9.41%  | 8.83%  | 8.46%    |
| PAT            | 522        | 833                         | 1288      | 2061   | 2441   | 866      |
| PAT margin     | 4.68%      | 5.35%                       | 5.95%     | 6.55%  | 6.20%  | 5.31%    |

•Note: All financials are for Ramky restated •\*\* : Revenue figures are excluding WIP

Stellar performance continues...